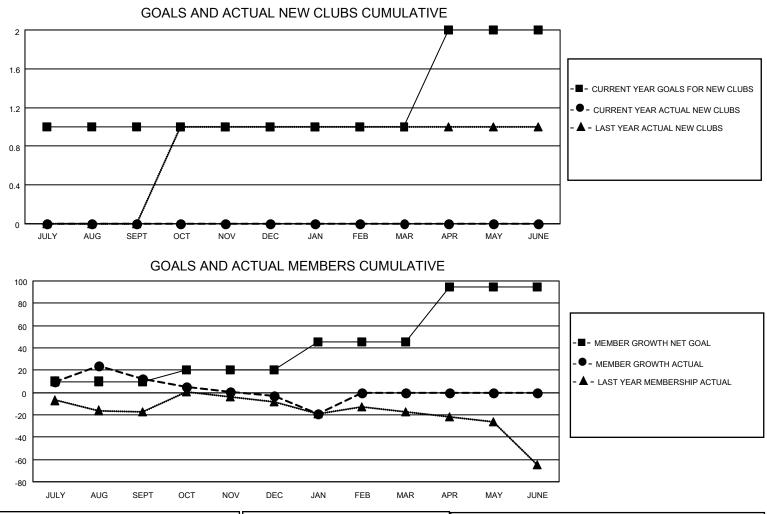

## LOCATION CALIFORNIA

District 4 C2

Results as of: 1/31/2022

| Clubs                 |               |           |               | Members               |                       |                         |                                                    |
|-----------------------|---------------|-----------|---------------|-----------------------|-----------------------|-------------------------|----------------------------------------------------|
| RESULTS FOR 2021-2022 |               |           |               | RESULTS FOR 2021-2022 |                       |                         |                                                    |
| QUARTER               | NEW CLUB GOAL | NEW CLUBS | DROPPED CLUBS | QUARTER               | ER GROWTH NET<br>GOAL | MEMBER GROWTH<br>ACTUAL | DROPPED<br>MEMBERS ACTUAL<br>(including transfers) |
| JULY/AUG/SEPT         | 1             | 0         | 4             | JULY/AUG/SEPT         | 10                    | 65                      | 48                                                 |
| OCT/NOV/DEC           | 0             | 0         | 0             | OCT/NOV/DEC           | 10                    | 26                      | 41                                                 |
| JAN/FEB/MAR           | 0             | 0         | 1             | JAN/FEB/MAR           | 25                    | 10                      | 25                                                 |
| APR/MAY/JUNE          | 1             | 0         | 0             | APR/MAY/JUNE          | 50                    | 0                       | 0                                                  |